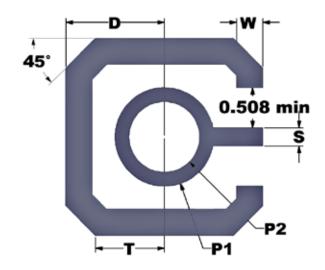

## LED BACKLIGHTING - SINGLE SIDED (Suitable for BL-SERIES domes)

| DIAMETER | "D"  | "T"  | "W"  | "P"  | "P2"        | "S"  |
|----------|------|------|------|------|-------------|------|
| 8.5mm    | 4.19 | 2.77 | 1.09 | 3.48 | ≤ Dome Hole | 0.92 |
| 10mm     | 4.67 | 3.15 | 1.55 | 4.08 | ≤ Dome Hole | 1.10 |
| 12mm     | 5.59 | 3.76 | 1.85 | 4.90 | ≤ Dome Hole | 1.30 |
| 14mm     | 6.40 | 4.34 | 1.98 | 5.70 | ≤ Dome Hole | 1.60 |

- Pattern shown is keep-out area for any solder masks and films.
- This drawing represent one of many possible layouts. Snaptron conveys this information for our customer support with the intent that customers are responsible for the final design of the PCB layout.